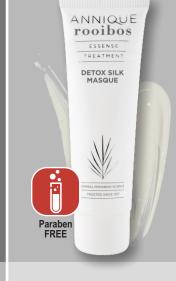

Or leave on face overnight for an intensely moisturising treatment.

For optimal results, use 2-3 times a week.

Sweet almond oil

Rooibos extract

After skin has been thoroughly cleansed, apply your preferred treatment product (i.e. Miracle Tissue Oil) under the Detox Silk Masque and leave for 10-15 minutes.