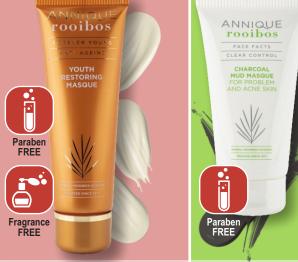

## **Forever Young Youth Restoring** Masque 50ml

Helps to prevent . breakouts

This creamy masque contains soothing properties

Easily absorbed into the skin Moisturising and nourishing

A silt-based masque that purifies and detoxes skin and pores

Tightens, replumps and firms skin

Detoxifies skin and absorbs toxins and other impurities

Provides skin with optimal hydration

Boosts and revives skin

All skin types to assist in preventing premature ageing

Younger, problem skin Irritated, inflamed, acne-prone skin