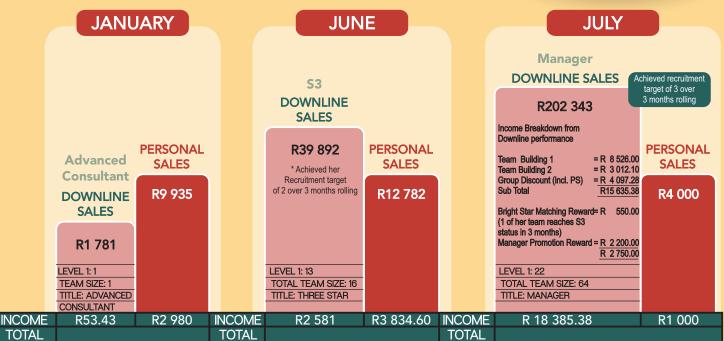

# **13** Rewards & Recognition Programme:

We have different rewards programmes like quarterly and yearly rewards.

See below an illustration of how a consultant who started in January, achieved amazing earnings by July.

R6 415.60

INCOME

R19 385.38